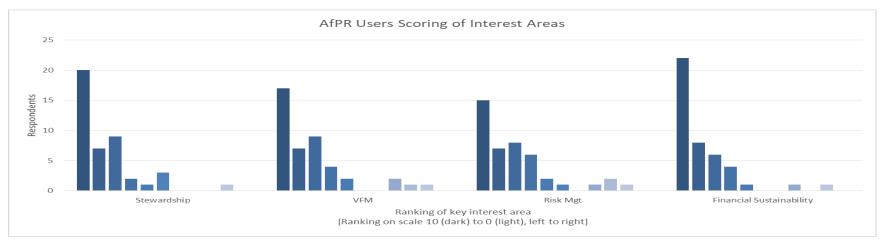

### CIPFA/LASAAC Survey – AfPR Users

[Agreement on scale of 10 (dark) to 0 (light), Left to Right]