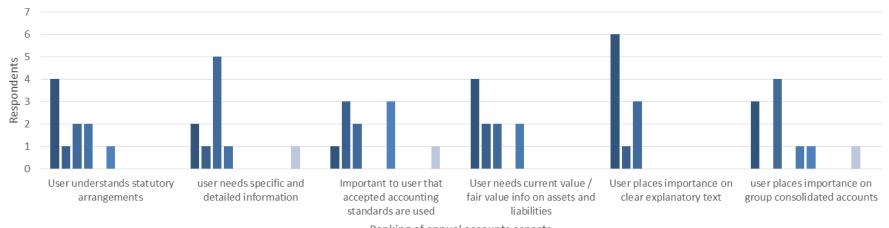

#### Other Users (non-AfPR) Scoring of Annual Accounts Aspects

Ranking of annual accounts aspects [Agreement on scale of 10 (dark) to 0 (light), Left to Right]