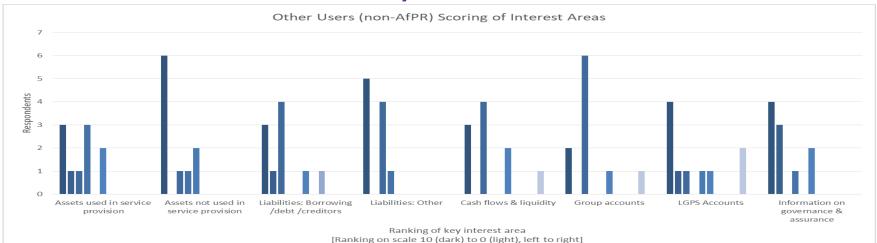

cy

### CIPFA/LASAAC Survey - Respondents

- CIPFA/LASAAC greatly appreciates and thanks all those who responded
- Respondents self-identified into the following groups (number of respondents in brackets)
  - Accountability for Public Resources (AfPR) Users (43)
  - Other Users (10)
  - Professional Experts (123)
  - Some respondents are included in more than one group
- The following charts provide an overview of the responses received from each group
- CIPFA/LASAAC will consider the responses in detail in November

Copyright  $\ensuremath{\textcircled{O}}$  CIPFA 2019 protected under UK and international law.



#### cipfa.org

### CIPFA/LASAAC Survey – AfPR Users





[Agreement on scale of 10 (dark) to 0 (light), Left to Right]



#### cipfa.org

### CIPFA/LASAAC Survey – Other Users



#### Other Users (non-AfPR) Scoring of Annual Accounts Aspects



Ranking of annual accounts aspects [Agreement on scale of 10 (dark) to 0 (light), Left to Right]



### CIPFA/LASAAC Survey – Professional Experts



### CIPFA The Chartered Institute of Public Finance & Accountancy

### CIPFA/LASAAC Survey – Open Feedback

- The survey included a request for open feedback
- The following charts seeks to indicate the key areas raised in comments
- Please note:
  - Interpretation of responses was necessary for this analysis
  - Frequency of an item does not necessarily indicate that all views on that item were the same. It simply indicates how often the item was raised.
  - A chart for each group is provided, in order to allow a clearer understanding of key issues for each group
  - Some re