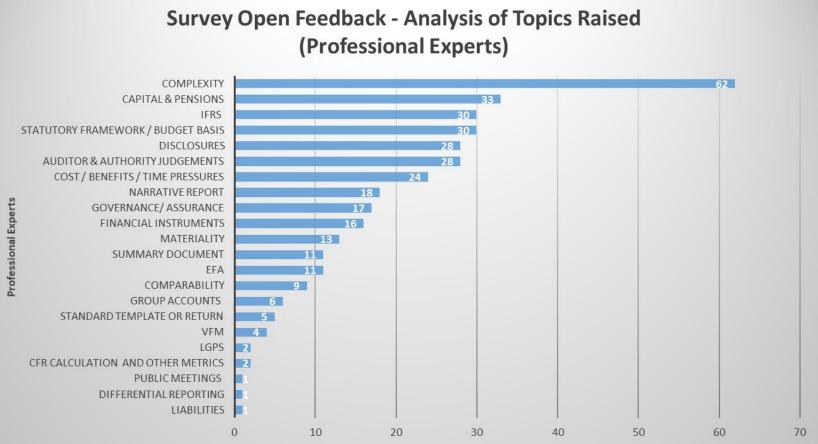

## CIPFA/LASAAC Survey – Professional Experts Open Feedback

Note: Data based on a subjective analysis of text, interpretation of comments applied. Number of comments only indicates frequency, not the nature of the comment.