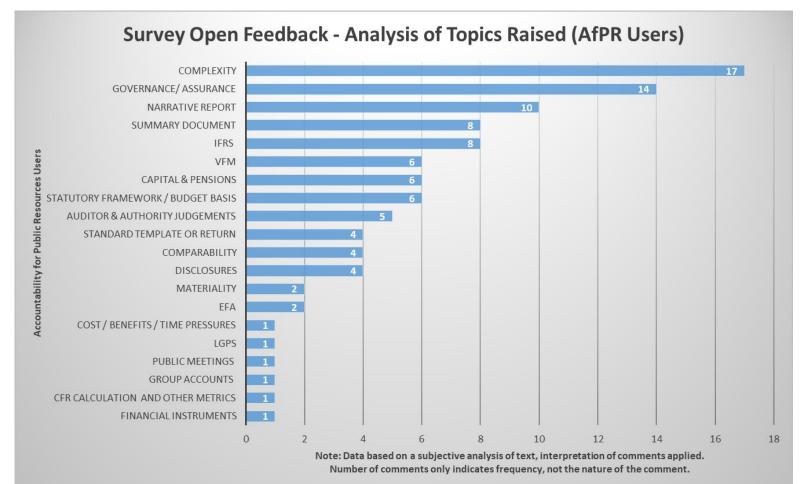

### CIPFA/LASAAC Survey – AfPR Users Open Feedback

### CIPFA/LASAAC Survey – Open Feedback

- The survey included a request for open feedback
- The following charts seeks to indicate the key areas raised in comments
- Please note:
  - Interpretation of responses was necessary for this analysis
  - Frequency of an item does not necessarily indicate that all views on that item were the same. It simply indicates how often the item was raised.
  - A chart for each group is provided, in order to allow a clearer understanding of key issues for each group
  - Some respondents are included in more than one group