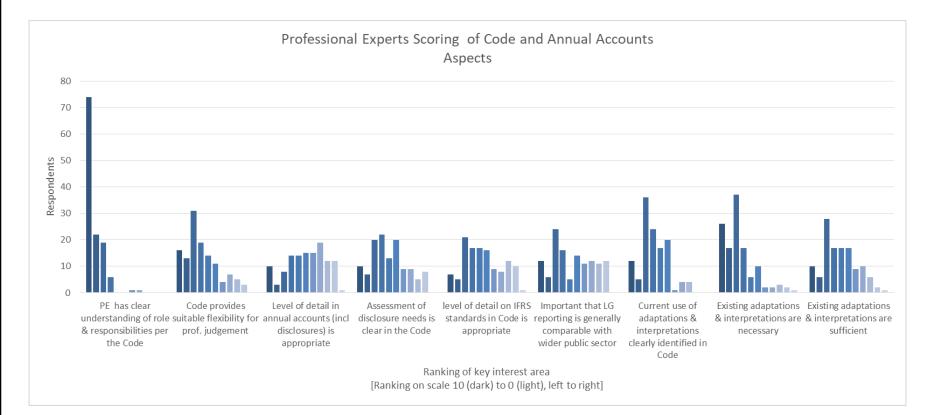

### CIPFA/LASAAC Survey – Professional Experts

### CIPFA The Chartered Institute of Public Finance & Accountancy