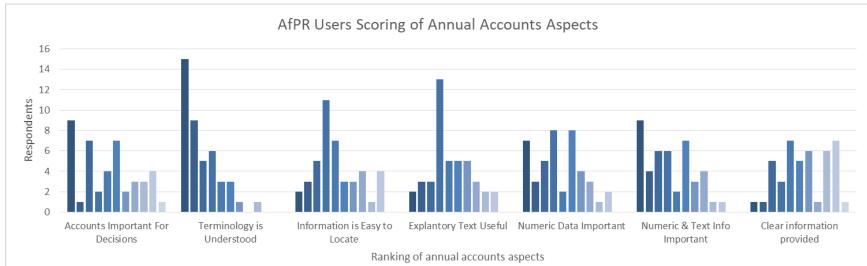

### CIPFA/LASAAC Survey – AfPR Users

[Agreement on scale of 10 (dark) to 0 (light), Left to Right]