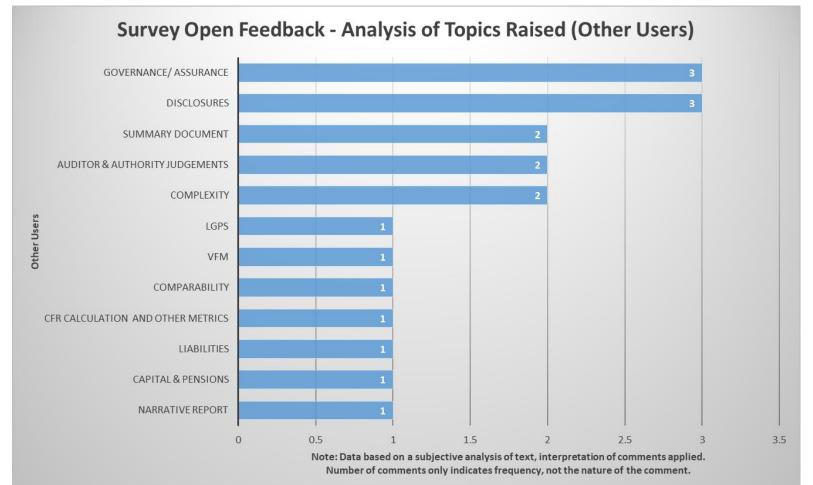

## CIPFA/LASAAC Survey – Other Users Open Feedback

### CIPFA/LASAAC Survey – Open Feedback

- The survey included a request for open feedback
- The following charts seeks to indicate the key areas raised in comments
- Please note:
  - Interpretation of responses was necessary for this analysis
  - Frequency of an item does not necessarily indicate that all views on that item were the same. It simply indicates how often the item was raised.
  - A chart for each group is provided, in order to allow a clearer understanding of key issues for each group
  - Some respondents are included in more than one group