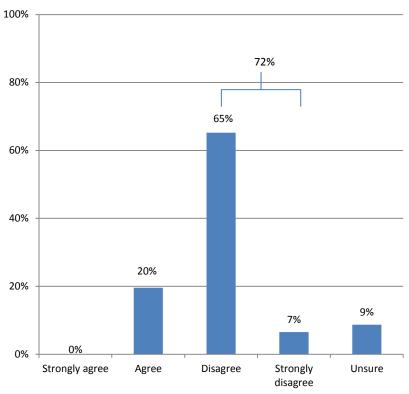

Q13. Within the authority, there are some remaining areas where financial responsibility and accountability are not sufficiently clarified through the budget arrangements.

Q21. The authority's approach to risk assessment (including financial risk) is appropriate and adequate.

Q23. The authority has effective arrangements in place to manage the risks it identifies.

Q43. Strategically focused and effective risk assessment and risk management arrangements.

'Risk management has become much more sophisticated since 2010.'