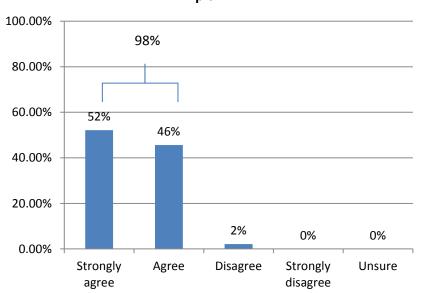

 Ranked as the highest priority and level of conformance of all the key features:

Q8. The authority's strategic objectives are underpinned by a robust medium-term financial plan.

Q38. A medium-term financial plan which underpins the authority's strategic objectives.