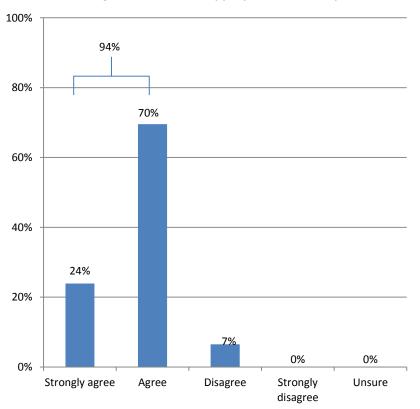

Q23. The authority has effective arrangements in place to manage the risks it identifies.

Q43. Strategically focused and effective risk assessment and risk management arrangements.

'Risk management has become much more sophisticated since 2010.'