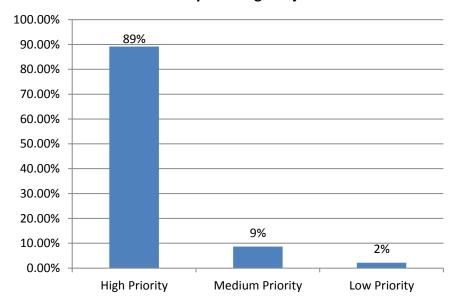

 Ranked as the highest priority and level of conformance of all the key features:

Q8. The authority's strategic objectives are underpinned by a robust medium-term financial plan.

Q38. A medium-term financial plan which underpins the authority's strategic objectives.