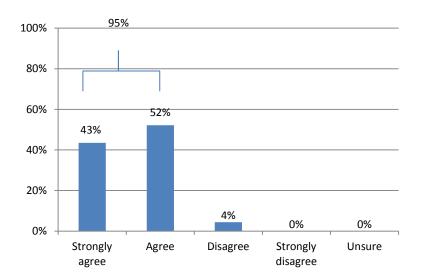

#### Budget arrangements – Budget alignment to strategic objectives

Q11. The authority's budget setting process is aligned to ensure it supports the delivery of its strategic objectives.

Q40. A budget setting process which supports the achievement of the strategic objectives.