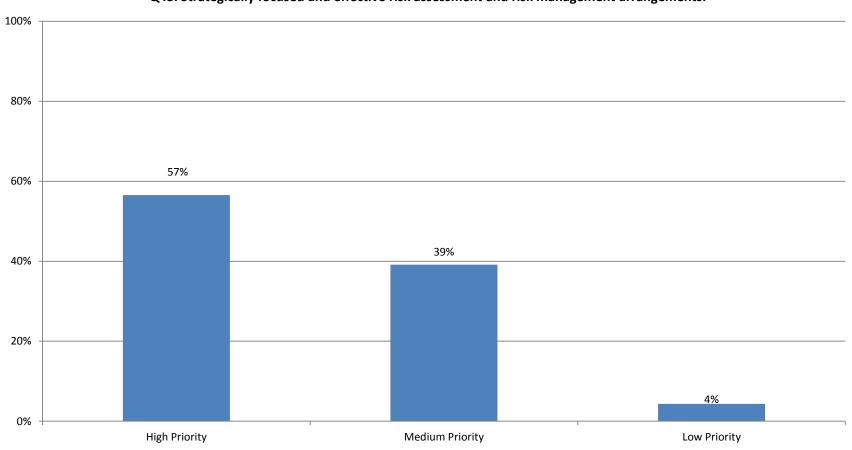

Q23. The authority has effective arrangements in place to manage the risks it identifies.

Q43. Strategically focused and effective risk assessment and risk management arrangements.

'Risk management has become much more sophisticated since 2010.'