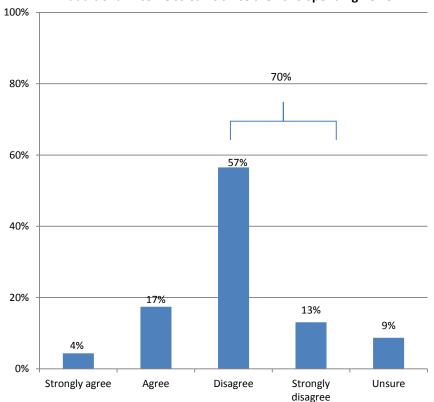

Q34. Financial governance arrangements in local government have been a barrier, in allowing the authority to generate additional income streams since the 2010 Spending Review.

- Financial governance arrangements don't stop local government doing things but assist... in making informed decisions and understanding the risks.'
- In times of austerity, strong financial governance is essential to ensure that potential ideas are sustainable and in line with financial regulations.'