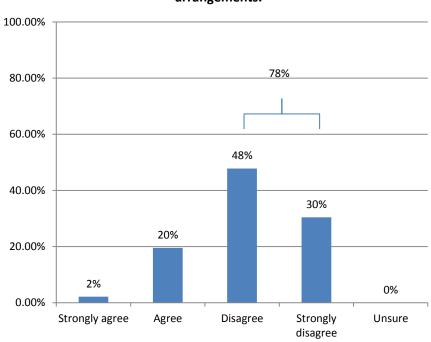

Q13. Within the authority, there are some remaining areas where financial responsibility and accountability are not sufficiently clarified through the budget arrangements.

Q21. The authority's approach to risk assessment (including financial risk) is appropriate and adequate.