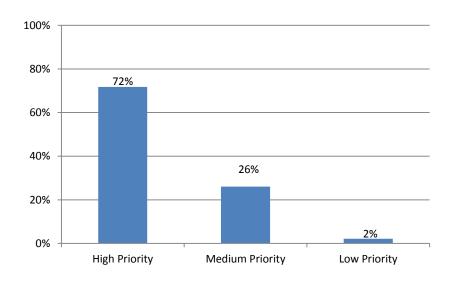

 Ranked as the highest priority and level of conformance of all the key features:

Q8. The authority's strategic objectives are underpinned by a robust medium-term financial plan.

Q38. A medium-term financial plan which underpins the authority's strategic objectives.