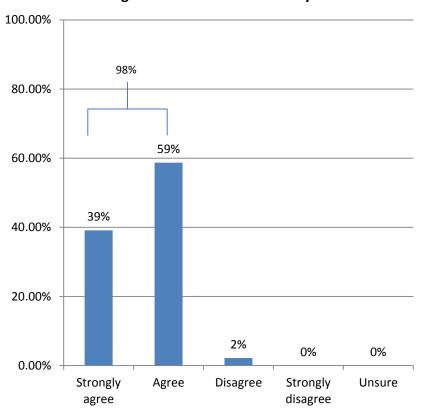

 Ranked as the highest priority and level of conformance of all the key features:

Q8. The authority's strategic objectives are underpinned by a robust medium-term financial plan.

Q38. A medium-term financial plan which underpins the authority's strategic objectives.

#### Impact of austerity measures (if any) on MTFP?

- 'Tremendous impact'
- 'Continued savings requirements year on year since 2010. Becoming more difficult each year'
- Highlighted the need to find alternative funding sources – since most of the efficiency savings are now exhausted and reductions in grant funding continues.