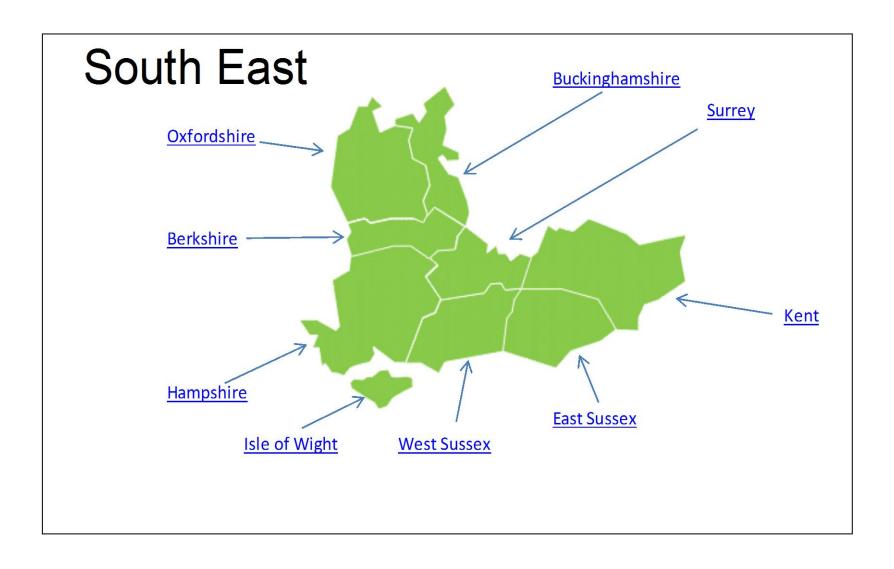

#### Research Scope

 This was a preliminary exploratory study based on local authorities located in the South East of England.

 There are 74 local authorities located in the South East from a total of 353 Councils in England, which is 21% of the total population.