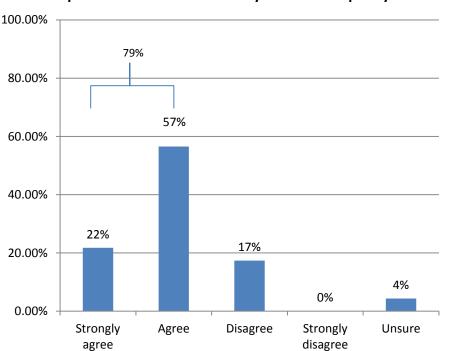

 Ranked as the highest priority and level of conformance of all the key features:

Q8. The authority's strategic objectives are underpinned by a robust medium-term financial plan.

Q38. A medium-term financial plan which underpins the authority's strategic objectives.

#### Budget arrangements – Budget alignment to strategic objectives

Q11. The authority's budget setting process is aligned to ensure it supports the delivery of its strategic objectives.

Q40. A budget setting process which supports the achievement of the strategic objectives.