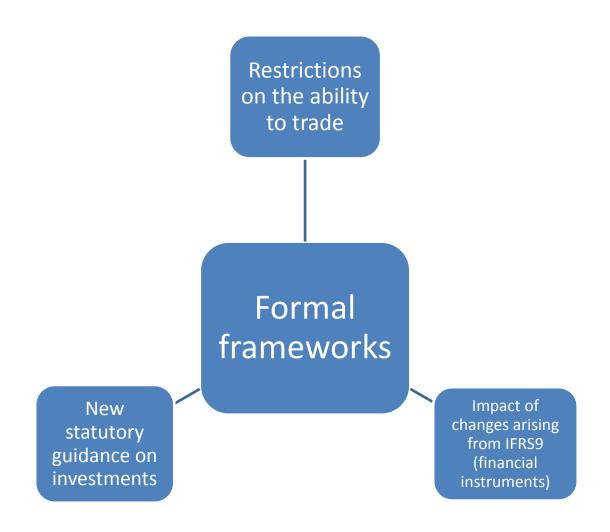

Lack of
'acceptance of
risk' resulting
in Councils
'remaining risk
adverse'

Common potential barriers

Internal governance processes and political decision making

Lack of skills and experience