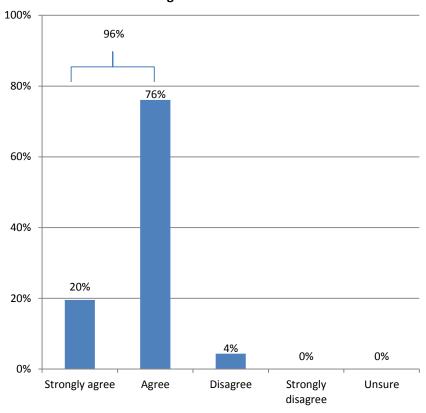

#### **Audit**

Q24. An effective internal audit service is in place in the authority.

Q27. An effective external audit service is in place in the authority.