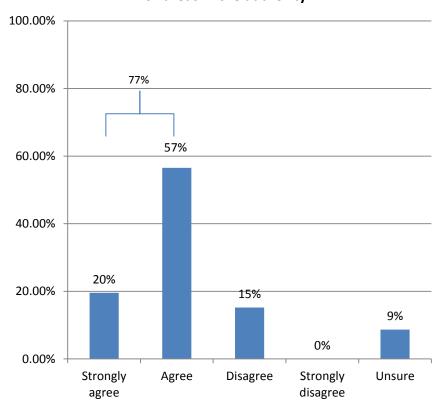

Q13. Within the authority, there are some remaining areas where financial responsibility and accountability are not sufficiently clarified through the budget arrangements.

Q21. The authority's approach to risk assessment (including financial risk) is appropriate and adequate.

Q23. The authority has effective arrangements in place to manage the risks it identifies.

Q43. Strategically focused and effective risk assessment and risk management arrangements.

'Risk management has become much more sophisticated since 2010.'