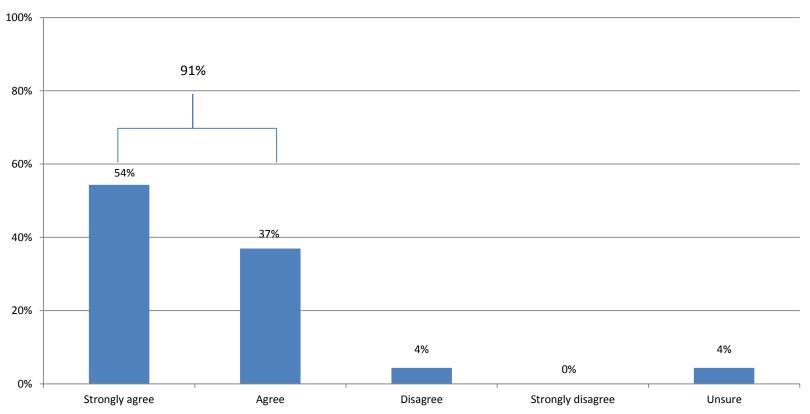

Q13. Within the authority, there are some remaining areas where financial responsibility and accountability are not sufficiently clarified through the budget arrangements.

Q21. The authority's approach to risk assessment (including financial risk) is appropriate and adequate.

Q23. The authority has effective arrangements in place to manage the risks it identifies.

Q43. Strategically focused and effective risk assessment and risk management arrangements.

'Risk management has become much more sophisticated since 2010.'