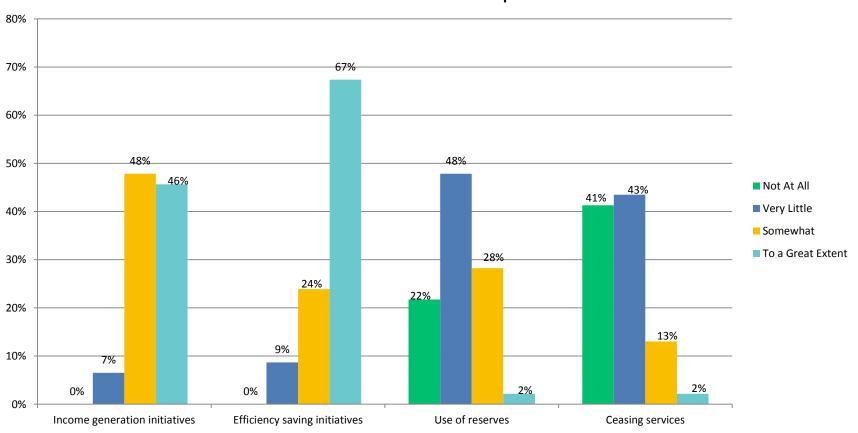

#### Impact of austerity measures (if any) on MTFP?

- 'Tremendous impact'
- 'Continued savings requirements year on year since 2010. Becoming more difficult each year'
- Highlighted the need to find alternative funding sources – since most of the efficiency savings are now exhausted and reductions in grant funding continues.

Q17. To what extent has your authority used the following measures in setting the most recent budget and medium-term financial plan:

- 'We are now having to explore income generation in ways that people who came into this sector more than 5 years ago never dreamed of...'
- '£8m of...grant lost in the last 6 years. Needing to find money from other sources to keep services going.'
- 'No reliance on government funding has meant more commercialism.'