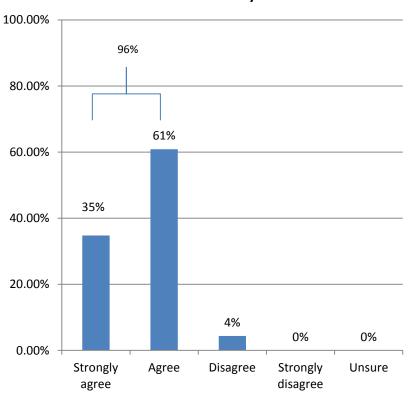

Q23. The authority has effective arrangements in place to manage the risks it identifies.

Q43. Strategically focused and effective risk assessment and risk management arrangements.

'Risk management has become much more sophisticated since 2010.'

# Key Questions – Your Views

- 1. What do you think some of the reasons are for the key findings?
  - a) Why are D&Bs feeling a greater need to generate additional income to balance their budget compared to other types of Councils?
  - b) Why are D&Bs identifying more weaknesses regarding the alignment of budgets to clear expectations of service performance and financial responsibility compared to other types of Councils?
  - c) What do you think the reason is for the sector divide in responses to having effective risk management arrangements? (i.e. 63% NHS vs. 96% LG)