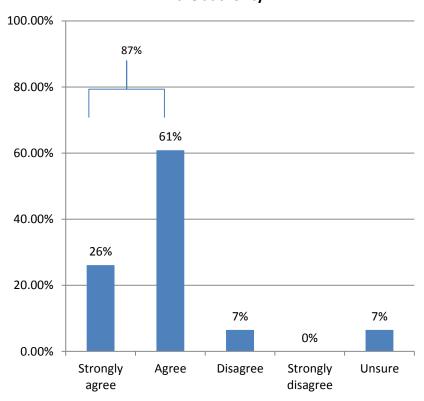

#### Budget arrangements – Budget alignment to strategic objectives

Q11. The authority's budget setting process is aligned to ensure it supports the delivery of its strategic objectives.

Q40. A budget setting process which supports the achievement of the strategic objectives.

# Budget arrangements – Budget alignment to management/organisational structure

Q12. The budget has been constructed in line with the authority's management/organisational structure.