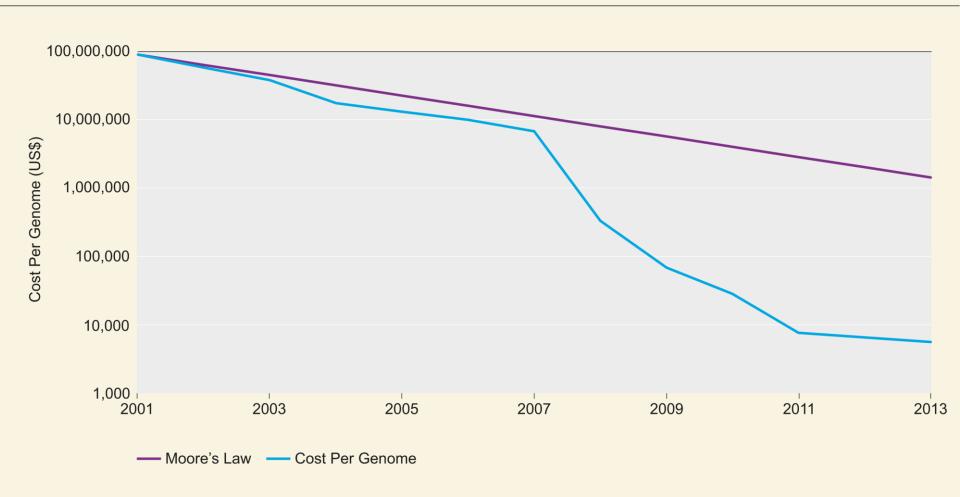

### **Personalised Medicine and Genetics**

#### Source: National Human Genome Research Institute.