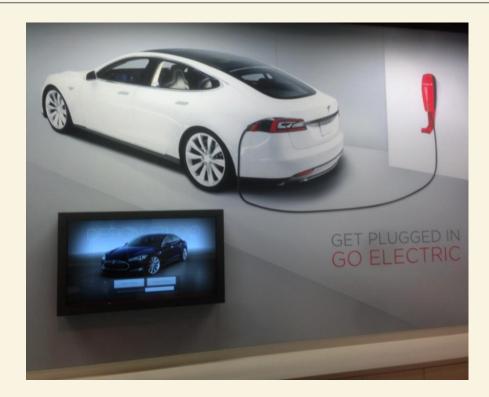

### **Electric Cars – Back to the Future?**

### **Electric Cars – Back to the Future**

Tesla's rollout of free electric supercharger stations in America