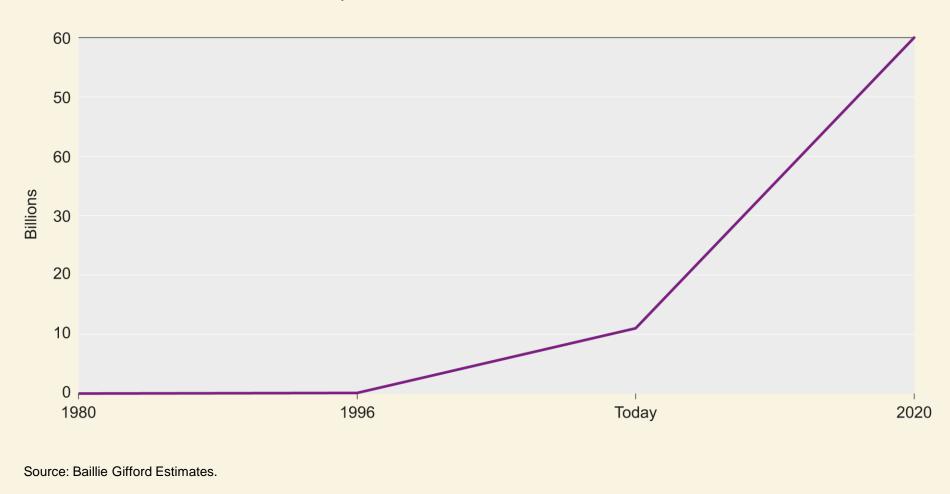

# **But Will Demand Grow as Quickly as Predicted?**

Number of Connected Devices Globally