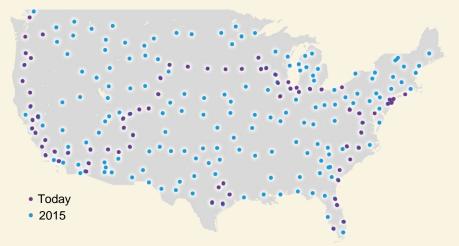

### **Electric Cars – Back to the Future**

Tesla's rollout of free electric supercharger stations in America