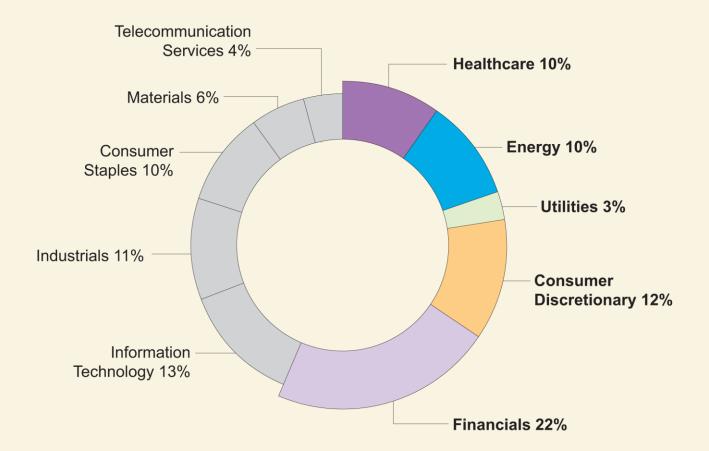

### **The Global Index – Ripe for Disruption**

As at 31st December 2013. MSCI AC World, totals may not sum due to rounding.